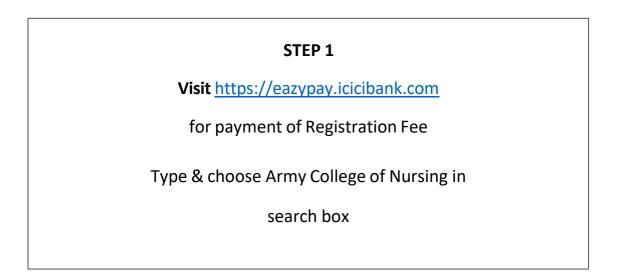

### PROCESS FOR PAYMENT OF REGISTRATION FEE

| 0.co X                                       | 10) (10) WhatsApp 🗙 Search, View ar                                                                                                                                                                                                                                                                                                                                                                       | d Pay y 🗴 🛞 Welcome To PNRC Online | ×   +                                          |
|----------------------------------------------|-----------------------------------------------------------------------------------------------------------------------------------------------------------------------------------------------------------------------------------------------------------------------------------------------------------------------------------------------------------------------------------------------------------|------------------------------------|------------------------------------------------|
| iciciba                                      | ik.com/homePage                                                                                                                                                                                                                                                                                                                                                                                           |                                    | 1                                              |
|                                              | 🗶 Maps 🚯 OAT Login Window 🚳 Admin Panel 🚳 Army College                                                                                                                                                                                                                                                                                                                                                    | of Nu                              |                                                |
|                                              | ©eazypay                                                                                                                                                                                                                                                                                                                                                                                                  | Home                               | About Us   FAQs   Contact Us                   |
|                                              | eazypay >                                                                                                                                                                                                                                                                                                                                                                                                 |                                    |                                                |
| Select                                       | Search, View & Pay<br>Pay bills and invoices from any bank account<br>eazypay lets you pay your bills conveniently, be it your educ<br>society maintenance or any other bills. You can pay your bill<br>Deposit, Cheque Deposit, RTGS, NEFT, Net Banking or Car<br>Make Payment Transaction History<br>Search By: Institution Name O Your Mobile Number<br>Enter name of the Institution you wish to pay. | ation, housing<br>s using Cash     | Paying bills is as easy<br>as making my coffee |
| ARMY COLLEGE<br>OF NURSING<br>to be selected | ARMY COLLEGE OF NURSING<br>ARMY COLLEGE OF NURSING HOSTEL                                                                                                                                                                                                                                                                                                                                                 | Registration                       |                                                |
|                                              | Why eazypay                                                                                                                                                                                                                                                                                                                                                                                               |                                    | ▼                                              |
|                                              | Simple Steps                                                                                                                                                                                                                                                                                                                                                                                              |                                    | -                                              |
|                                              | How to search your bill                                                                                                                                                                                                                                                                                                                                                                                   |                                    | •                                              |

6. Only those candidates will be eligible to appear for online counselling who have submitted the above documents at above mentioned e-mail id and submitted Registration Fee of **Rs 10,000/- (Rupees Ten Thousand only) by 20 Jul 2023. The Registration Fee will be deposited** through eazypay portal of ICICI Bank (https://eazypay.icicibank.com) after selecting "Army College of Nursing" as payee. The detailed instructions for payment of registration fee are attached as appendix.