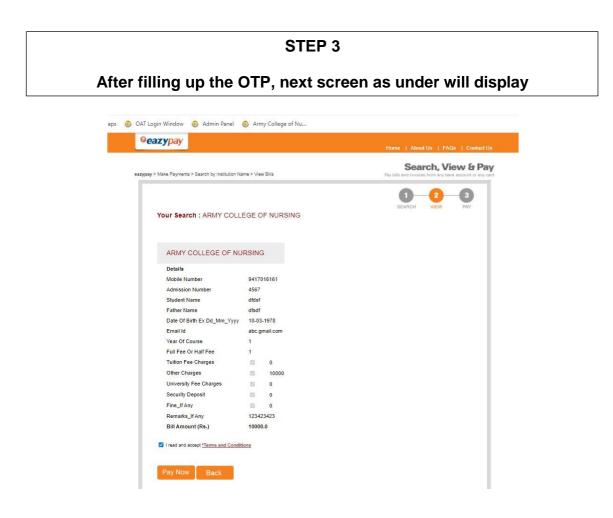

### **INSTRUCTIONS TO FILL UP DETAILS**

- 1. Enter your valid Mobile No.
- 2. For Admission No enter last four digits of your Application No (eg if your application No is 123456, please fill 3456). It will be temporary admission number. Permanent Admission number will be allotted after admission.
- 3. Enter your name, father name, date of birth, e-mail in appropriate places.
- 4. Fill 01 as Year of course.
- Fill "Registration Fee" at Full Fee or Half Fee. 5.

#### Amount to be filled up as under: 6. **Tuition Fee** = 0.**Other Charges** = 10000,University Fee Charges = 0,Security Deposit = 0,= 0.

Fine, if any

7. Enter Your "OAT Roll No" in Remarks Column.

Enter captcha as shown on your screen. After filling up captcha, you 8. will receive an OTP on your mobile No. Fill the OTP on prescribed place.