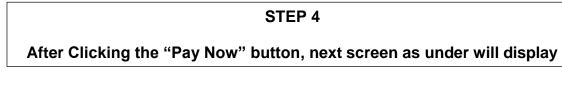

### **INSTRUCTIONS TO FILL UP DETAILS : STEP 4**

1. Various payment options will display. Choose appropriate option as per your convenience and click on Proceed Now.

Complete the payment procedure and take print out of the receipt so
generated or email it to your email ID for keeping a permanent record and send along with documents.